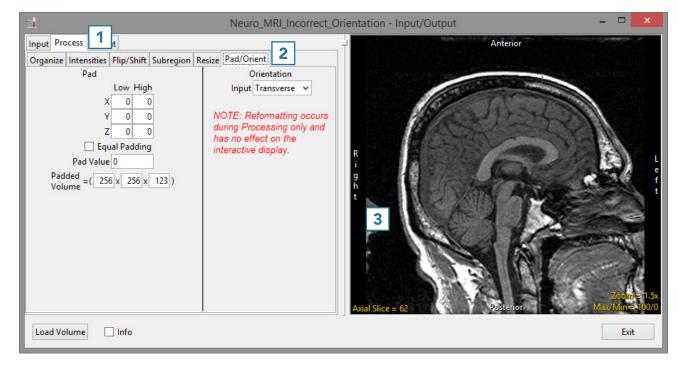

- Open Input/Output.
- Navigate to and select the data set to be padded.
- Select Process 1 and Pad/ Orient. 2

Note that the orientation of this sagittally-acquired data set is marked as axial. 3

AnalyzePro User's Guide ©2015 AnalyzeDirect, Inc.