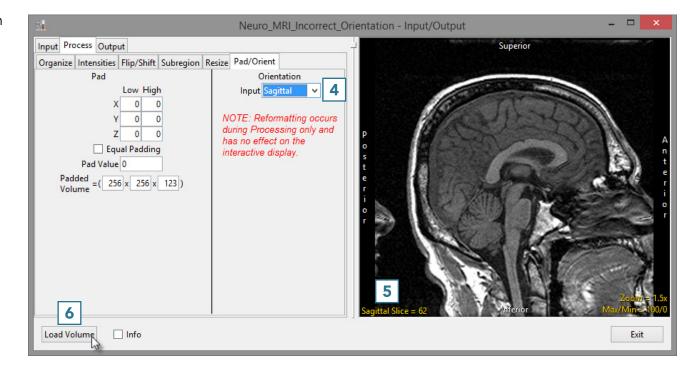

- To correct this, set the Orientation Input option to Sagittal.
- Note that the axis labels in the preview are corrected.
- Click Load Volume 6 to load the data.

AnalyzePro User's Guide ©2015 AnalyzeDirect, Inc.